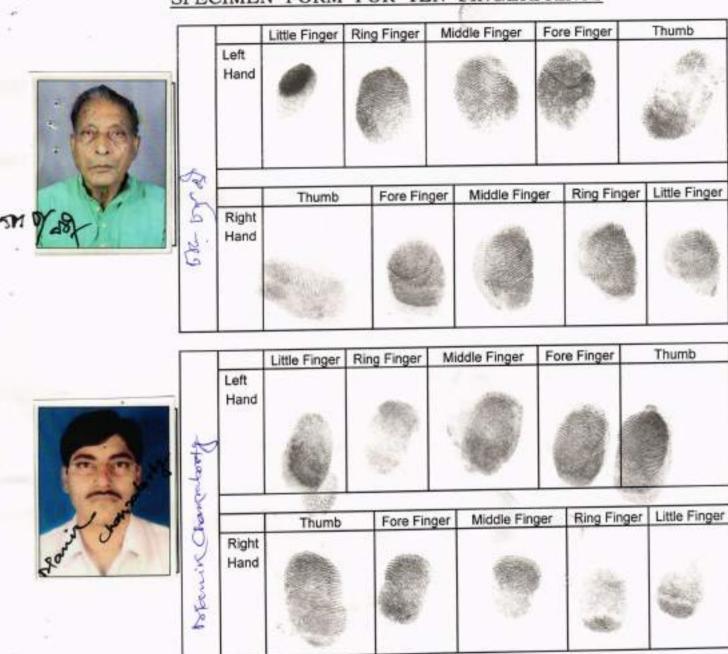

# SPECIMEN FORM FOR TEN FINGERPRINTS

| I    |              | Little Finger | Ring Finger | Mic  | ddle Finger | For | e Finger    | Thumb         |
|------|--------------|---------------|-------------|------|-------------|-----|-------------|---------------|
| - 10 | Left<br>Hand |               |             |      |             |     |             |               |
|      | Right        | Thumb         | Fore Fir    | nger | Middle Fin  | ger | Ring Finger | Little Finger |
| 174  | Hand         |               | 6           |      | ya<br>Tolka |     |             | 9             |

Thumb

ADDITION AREGISTRAR

OF ALL THE SERVICE OF THE SERV

# SPECIMEN FORM FOR TEN FINGERPRINTS

|                                                                                                                                                                                                                                                                                                                                                                                                                                                                                                                                                                                                                                                                                                                                                                                                                                                                                                                                                                                                                                                                                                                                                                                                                                                                                                                                                                                                                                                                                                                                                                                                                                                                                                                                                                                                                                                                                                                                                                                                                                                                                                                                |              | Little Finger | Ring Finger  | Middle Finger   | Fore Finger    | Thumb             |
|--------------------------------------------------------------------------------------------------------------------------------------------------------------------------------------------------------------------------------------------------------------------------------------------------------------------------------------------------------------------------------------------------------------------------------------------------------------------------------------------------------------------------------------------------------------------------------------------------------------------------------------------------------------------------------------------------------------------------------------------------------------------------------------------------------------------------------------------------------------------------------------------------------------------------------------------------------------------------------------------------------------------------------------------------------------------------------------------------------------------------------------------------------------------------------------------------------------------------------------------------------------------------------------------------------------------------------------------------------------------------------------------------------------------------------------------------------------------------------------------------------------------------------------------------------------------------------------------------------------------------------------------------------------------------------------------------------------------------------------------------------------------------------------------------------------------------------------------------------------------------------------------------------------------------------------------------------------------------------------------------------------------------------------------------------------------------------------------------------------------------------|--------------|---------------|--------------|-----------------|----------------|-------------------|
| PEDIEGRS PT                                                                                                                                                                                                                                                                                                                                                                                                                                                                                                                                                                                                                                                                                                                                                                                                                                                                                                                                                                                                                                                                                                                                                                                                                                                                                                                                                                                                                                                                                                                                                                                                                                                                                                                                                                                                                                                                                                                                                                                                                                                                                                                    | Left<br>Hand |               |              |                 |                |                   |
| A gas                                                                                                                                                                                                                                                                                                                                                                                                                                                                                                                                                                                                                                                                                                                                                                                                                                                                                                                                                                                                                                                                                                                                                                                                                                                                                                                                                                                                                                                                                                                                                                                                                                                                                                                                                                                                                                                                                                                                                                                                                                                                                                                          | 3            | Thumb         | Fore Fir     | nger Middle Fir | nger Ring Fing | ger Little Finger |
| The Tree of the Tr | Right        |               |              |                 |                |                   |
| _<br>                                                                                                                                                                                                                                                                                                                                                                                                                                                                                                                                                                                                                                                                                                                                                                                                                                                                                                                                                                                                                                                                                                                                                                                                                                                                                                                                                                                                                                                                                                                                                                                                                                                                                                                                                                                                                                                                                                                                                                                                                                                                                                                          |              | Little Finger | Ring Finger  | Middle Finger   | Fore Finger    | Thumb             |
|                                                                                                                                                                                                                                                                                                                                                                                                                                                                                                                                                                                                                                                                                                                                                                                                                                                                                                                                                                                                                                                                                                                                                                                                                                                                                                                                                                                                                                                                                                                                                                                                                                                                                                                                                                                                                                                                                                                                                                                                                                                                                                                                | Left<br>Hand | d             |              |                 |                |                   |
|                                                                                                                                                                                                                                                                                                                                                                                                                                                                                                                                                                                                                                                                                                                                                                                                                                                                                                                                                                                                                                                                                                                                                                                                                                                                                                                                                                                                                                                                                                                                                                                                                                                                                                                                                                                                                                                                                                                                                                                                                                                                                                                                |              | Thumb         | Fore Fi      | nger Middle Fi  | nger Ring Fin  | ger Little Finge  |
|                                                                                                                                                                                                                                                                                                                                                                                                                                                                                                                                                                                                                                                                                                                                                                                                                                                                                                                                                                                                                                                                                                                                                                                                                                                                                                                                                                                                                                                                                                                                                                                                                                                                                                                                                                                                                                                                                                                                                                                                                                                                                                                                | Righ<br>Han  | nt            | المساور      |                 |                |                   |
| l                                                                                                                                                                                                                                                                                                                                                                                                                                                                                                                                                                                                                                                                                                                                                                                                                                                                                                                                                                                                                                                                                                                                                                                                                                                                                                                                                                                                                                                                                                                                                                                                                                                                                                                                                                                                                                                                                                                                                                                                                                                                                                                              |              |               | Disc Finance | Middle Finger   | Fore Finger    | Thumb             |
|                                                                                                                                                                                                                                                                                                                                                                                                                                                                                                                                                                                                                                                                                                                                                                                                                                                                                                                                                                                                                                                                                                                                                                                                                                                                                                                                                                                                                                                                                                                                                                                                                                                                                                                                                                                                                                                                                                                                                                                                                                                                                                                                | Left<br>Han  |               | Ring Finger  | Middle Piliga   | T Old Tilliger |                   |
|                                                                                                                                                                                                                                                                                                                                                                                                                                                                                                                                                                                                                                                                                                                                                                                                                                                                                                                                                                                                                                                                                                                                                                                                                                                                                                                                                                                                                                                                                                                                                                                                                                                                                                                                                                                                                                                                                                                                                                                                                                                                                                                                |              | Thumi         | Fore F       | inger Middle F  | inger Ring Fir | nger Little Finge |
|                                                                                                                                                                                                                                                                                                                                                                                                                                                                                                                                                                                                                                                                                                                                                                                                                                                                                                                                                                                                                                                                                                                                                                                                                                                                                                                                                                                                                                                                                                                                                                                                                                                                                                                                                                                                                                                                                                                                                                                                                                                                                                                                | Rigi<br>Har  | ht            | 1,5151       |                 |                |                   |