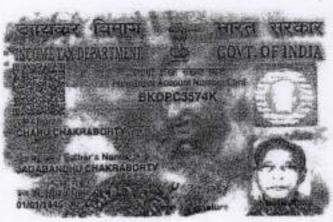

## anique identification Authority of India Government of India

व्यक्तिक वर्ष कि / Enrollment No. 2010/17524/00481

Charu Chakraborty

S/O: Jagebandhu Chakraborty Rajgur Sonarpur(M) Hernavi, South 24 Pergenes West Bengel - 700148