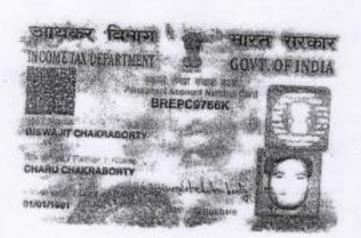

OF ASSURANCES L KOLKATA

(1) CHARU CHAKRABORTY (PAN No.: BKDPC 3574 K), son of late Jagabandhu Chakraborty; (2) MANIK CHAKRABORTY (PAN No.: AGVPC 2326 E); and (3) BISWAJIT CHAKRABORTY (PAN No.: BREPC 9766 K); both sons of Sri Charu Chakraborty, all by faith Hindu, by occupation business and all residing at Manikpur Nath Muslim Para, Harinavi, P.O. Harinavi, P.S. Sonarpur, Dist. 24 Pgs (S), Pin - 700 148, hereinafter jointly and collectively referred to as the "VENDORS" (which expression shall unless excluded by or repugnant to the context be deemed to mean and include each of their heirs, executors, successors, successors-in-interest, legal representatives, administrators and assigns) of the ONE PART